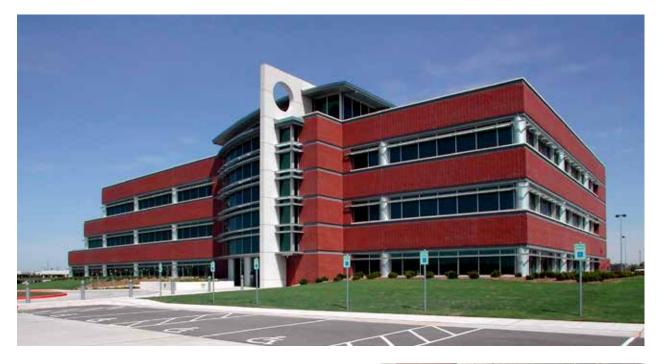

- Built in 2001 as a the corporate headquarters for a telecom company
- Highest quality materials and construction
- Large floorplates ranging from 16,000 SF to 22,000 SF
- State of the art building systems
- Excellent accessibility via the Lake Hefner Parkway, Memorial Road and the Kilpatrick Turnpike
- Proximity to restaurants and shopping
- Corporate office park environment
- Attractive architecture/design
- Balconies overlooking the park's lake
- 5.63 per 1,000 SF parking ratio (free surface parking)
- Back-up generator provides capacity to run both buildings indefinitely