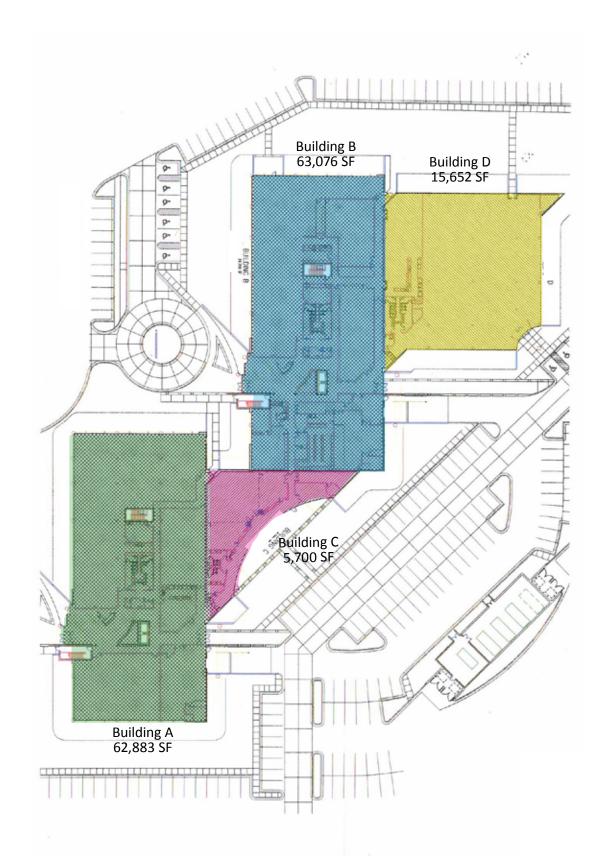

|           | Building A | Building B | Building C | Building D |
|-----------|------------|------------|------------|------------|
| 1st Floor | 11,456 SF  | 22,845 SF  | 5,700 SF   | 2,644 SF   |
| 2nd Floor | Leased     | 21,885 SF  |            |            |
| 3rd Floor | Leased     | Leased     |            |            |

\*Building C is set up as a conference center and Building D a call center.

Craig Tucker 405.239.1202 ctucker@priceedwards.com Tom Fields 405.239.1205 tfields@priceedwards.com

**Building A - First Floor** 