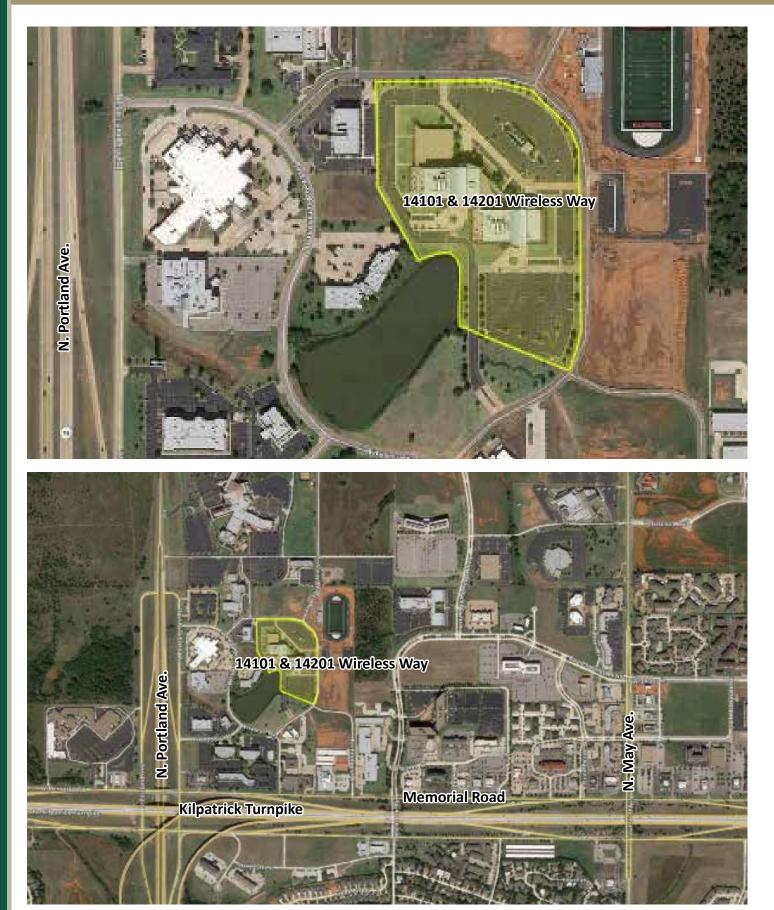

- Built in 2001 as a the corporate headquarters for a telecom company
- Highest quality materials and construction
- Large floorplates ranging from 16,000 SF to 22,000 SF
- State of the art building systems
- Excellent accessibility via the Lake Hefner Parkway, Memorial Road and the Kilpatrick Turnpike
- Proximity to restaurants and shopping
- Corporate office park environment
- Attractive architecture/design
- Balconies overlooking the park's lake
- 5.63 per 1,000 SF parking ratio (free surface parking)
- Back-up generator provides capacity to run both buildings indefinitely

\*Building C is set up as a conference center and Building D a call center.

Craig Tucker 405.239.1202 ctucker@priceedwards.com Tom Fields 405.239.1205 tfields@priceedwards.com

**Building A - First Floor** 