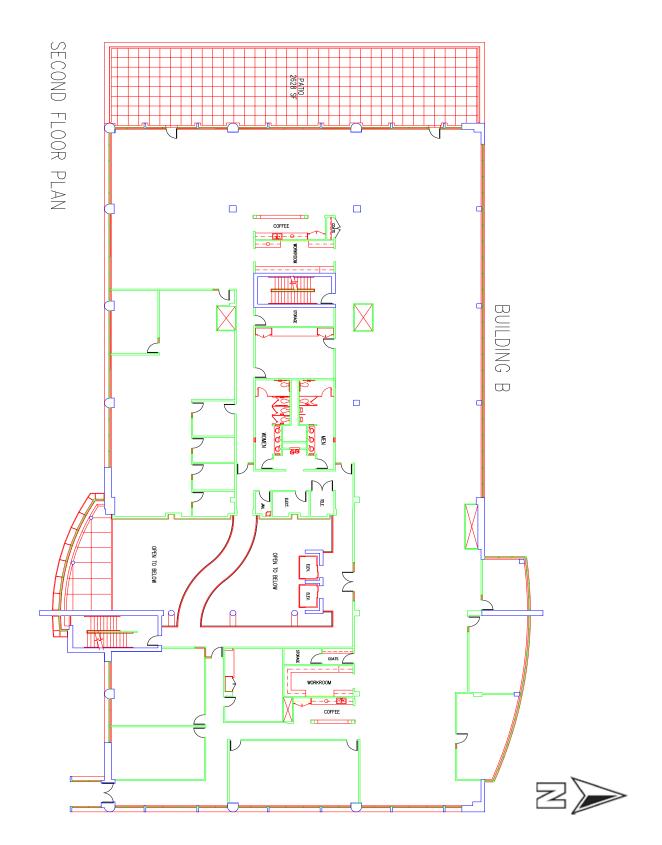

|           | Building A | Building B | Building C | Building D |
|-----------|------------|------------|------------|------------|
| 1st Floor | 11,456 SF  | 22,845 SF  | 5,700 SF   | 2,644 SF   |
| 2nd Floor | Leased     | 21,885 SF  |            |            |
| 3rd Floor | Leased     | Leased     |            |            |

### OFFICE SPACE FOR LEASE

Building B - First Floor

Building B - Second Floor 21,885 SF (does not include patio) ي أي أحد

PRICE EDWARDS &COMPANY