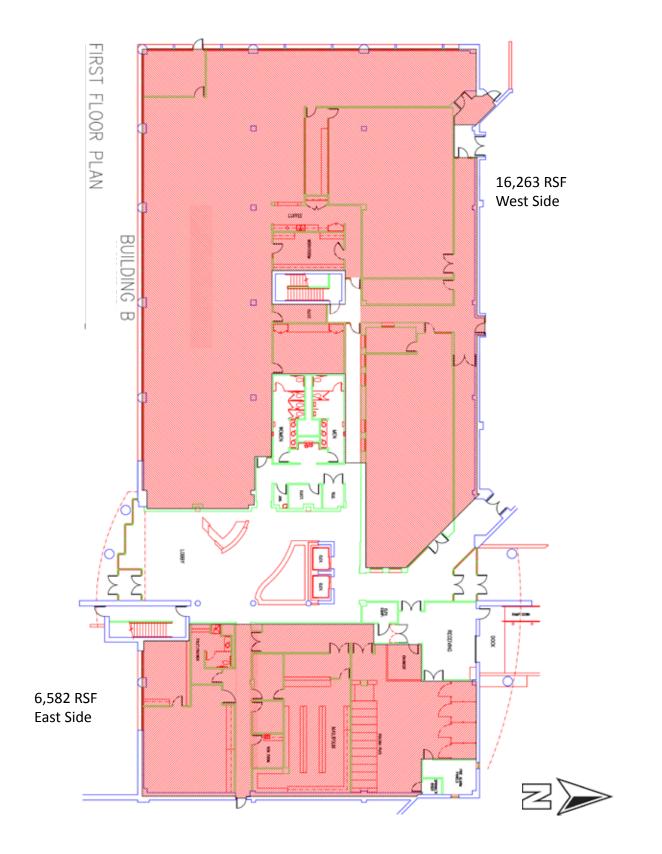

|           | Building A | Building B | Building C | Building D |
|-----------|------------|------------|------------|------------|
| 1st Floor | 11,456 SF  | 22,845 SF  | 5,700 SF   | 2,644 SF   |
| 2nd Floor | Leased     | 21,885 SF  |            |            |
| 3rd Floor | Leased     | Leased     |            |            |

### OFFICE SPACE FOR LEASE

Building B - First Floor

Building B - Second Floor 21,885 SF (does not include patio) ي أي أحد

PRICE EDWARDS &COMPANY