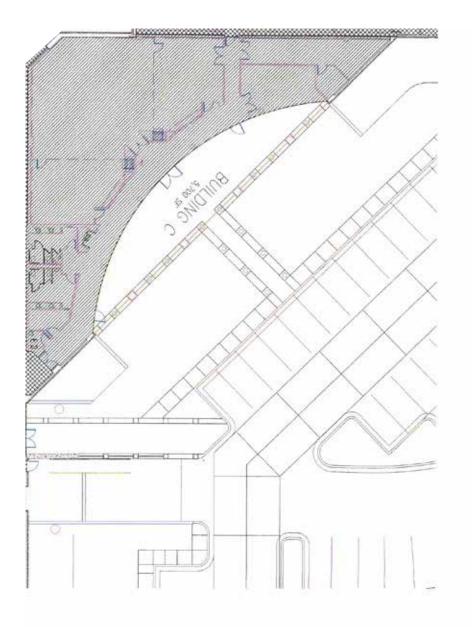

|           | Building A | Building B | Building C | Building D |
|-----------|------------|------------|------------|------------|
| 1st Floor | 11,456 SF  | 22,845 SF  | 5,700 SF   | 2,644 SF   |
| 2nd Floor | Leased     | 21,885 SF  |            |            |
| 3rd Floor | Leased     | Leased     |            |            |

\*Building C is set up as a conference center and Building D a call center.

Craig Tucker 405.239.1202 ctucker@priceedwards.com Tom Fields 405.239.1205 tfields@priceedwards.com

**Building A - First Floor** 

### OFFICE SPACE FOR LEASE

Building C 5,700 SF