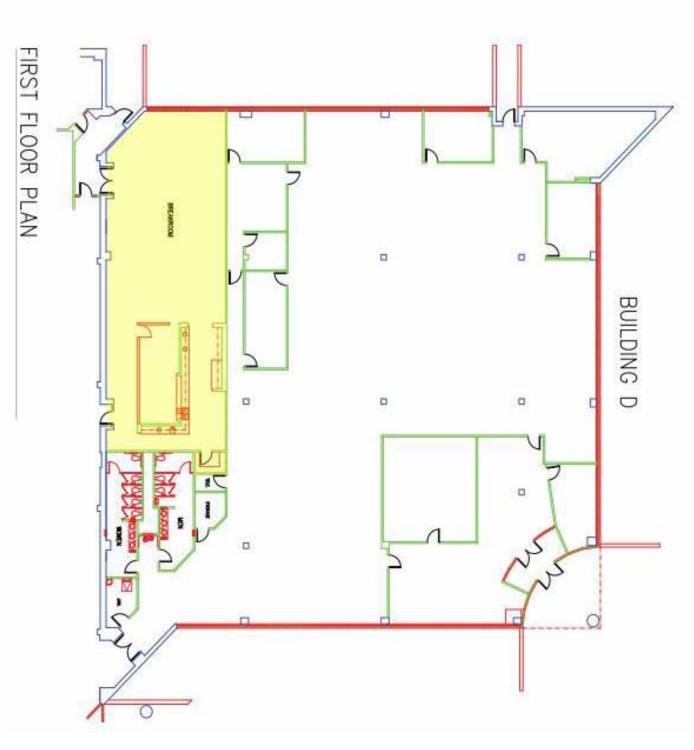

|           | Building A | Building B | Building C | Building D |
|-----------|------------|------------|------------|------------|
| 1st Floor | 11,456 SF  | 22,845 SF  | 5,700 SF   | 2,644 SF   |
| 2nd Floor | Leased     | 21,885 SF  |            |            |
| 3rd Floor | Leased     | Leased     |            |            |

### OFFICE SPACE FOR LEASE

Building D ± 2,644 SF